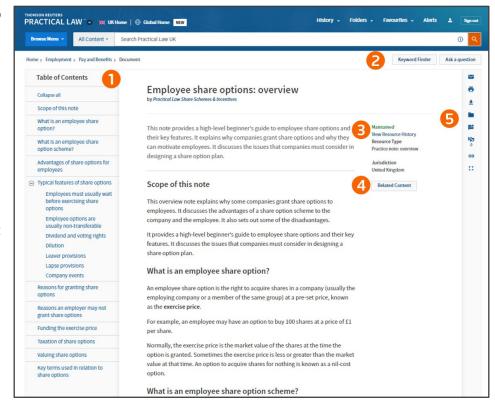

#### VIEWING DOCUMENTS

There are several features to help you navigate documents in Practical Law.

- 1. Use the Table of Contents to go specific sections within the document.
- 2. Search for a word or a phrase in the document or Ask a Question to our expert Editors.
- 3. This information tells you that the document is maintained, the Resource Type and the jurisdiction the document reflects.
- **4.** Link to other related content on Practical Law.
- 5. Document and delivery options, including adding the document to your saved folder.