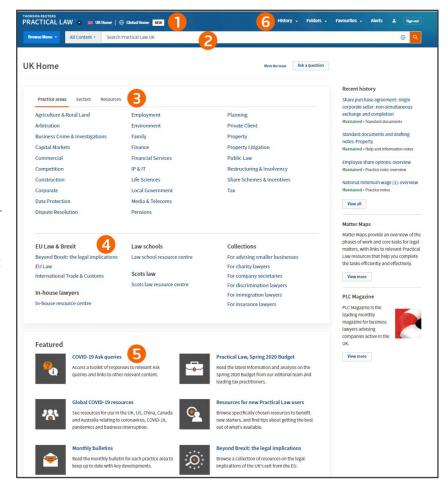

### **HOME SCREEN**

- 1. Switch between services: Practical Law, Westlaw UK and Books or Regions: UK or Global services.
- 2. Use the search bar to find the resources containing keywords or phrases.
- **3.** Browse by practice area, sectors or resources.
- **4.** Access resources for Brexit, EU or International topics, or Collections for specific users.
- **5.** Featured and newly released content plus highlights from our Editors.
- 6. Access your recent search history, resources saved to folders, favourite pages and Alerts. Update your personal settings, access your email preferences, FastDraft materials and log out of Practical Law UK with the Account drop down.